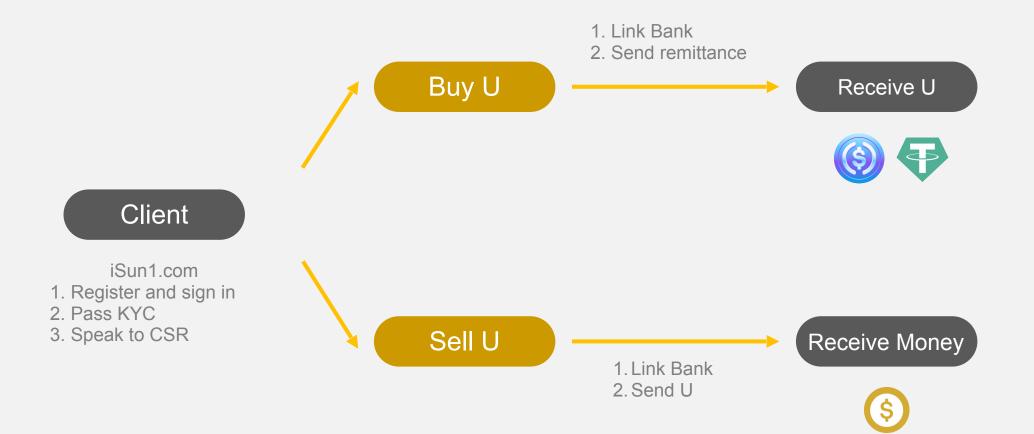

## **OTCI Process Flow Chart**

#### 1. Register

1.1 <u>iSun1.com/otci</u>1.2 Link the remittance bank

#### 2. KYC Send to

kyc@isun1.com

#### 3. Speak to CSR

Your CSR specialist will guide you through the OTCI life cycle